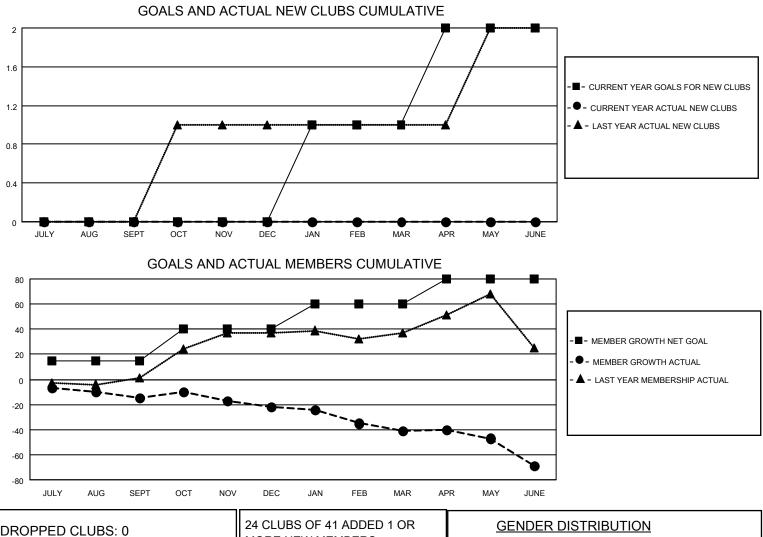

## LOCATION ONTARIO

**District A1** 

Results as of: 6/30/2022

| Clubs                 |               |           |               | Members               |                        |                         |                                                    |
|-----------------------|---------------|-----------|---------------|-----------------------|------------------------|-------------------------|----------------------------------------------------|
| RESULTS FOR 2021-2022 |               |           |               | RESULTS FOR 2021-2022 |                        |                         |                                                    |
| QUARTER               | NEW CLUB GOAL | NEW CLUBS | DROPPED CLUBS | QUARTER               | BER GROWTH NET<br>GOAL | MEMBER GROWTH<br>ACTUAL | DROPPED<br>MEMBERS ACTUAL<br>(including transfers) |
| JULY/AUG/SEPT         | 0             | 0         | 0             | JULY/AUG/SEPT         | 15                     | 8                       | 22                                                 |
| OCT/NOV/DEC           | 0             | 0         | 0             | OCT/NOV/DEC           | 25                     | 31                      | 36                                                 |
| JAN/FEB/MAR           | 1             | 0         | 0             | JAN/FEB/MAR           | 20                     | 6                       | 24                                                 |
| APR/MAY/JUNE          | 1             | 0         | 0             | APR/MAY/JUNE          | 20                     | 34                      | 60                                                 |

| DROPPED CLUBS: 0 |     | MORE NEW MEMBERS MALE 822 (73.5 |                           | 822 (73.52%)              |
|------------------|-----|---------------------------------|---------------------------|---------------------------|
| DROPPED MEMBERS  |     |                                 | FEMALE<br>NON BINARY      | 296 (26.48%)<br>0 (0.00%) |
| DECEASED         | 25  |                                 | PREFER NOT TO ANSWER      | 0 (0.00%)                 |
| CLUB CANCELLED   | 0   | CLICK HERE FOR CUMULATIVE       | TOTAL FAMILY UNIT MEMBERS | 6 175                     |
| OTHER            | 117 | MEMBERSHIP DATA                 |                           |                           |
| TOTAL            | 142 |                                 | FAMILY MEMBERS PAYING HA  | LF DUES 88                |